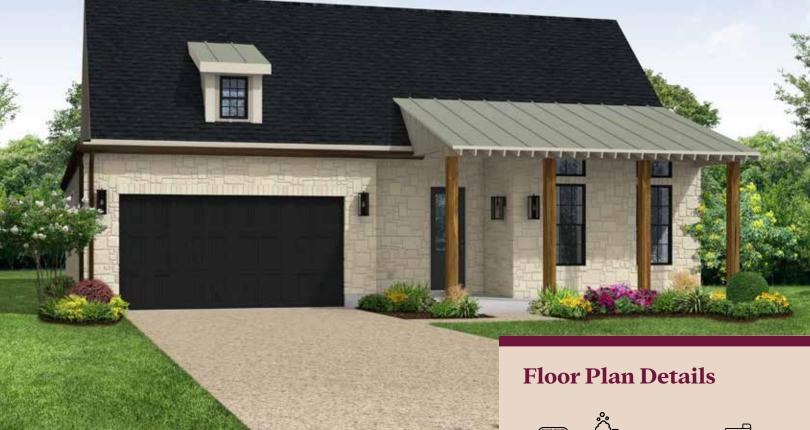

## REDBUD **Luxury Patio Homes**

| Ē | ÷ | (j) | ET.I     |
|---|---|-----|----------|
| 3 | 2 | 2   | 2 051 SE |

| Great Room  | 16'8" x 19'8" |  |
|-------------|---------------|--|
| Bedroom 1   | 15'8" x 15'8" |  |
| Bedroom 2   | 10'8" x 11'0" |  |
| Bedroom 3   | 11'0" x 11'0" |  |
| Kitchen     | 12'0" x 14'0" |  |
| Dining Room | 12'8" x 13'8" |  |
| Garage      | 22'8" x 19'0" |  |