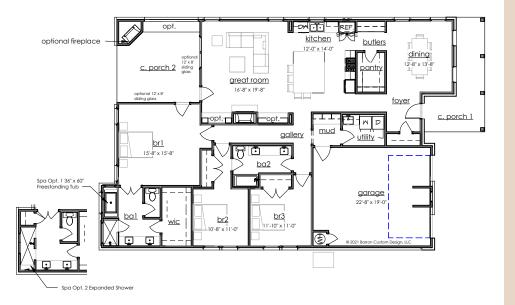

## REDBUD **Luxury Patio Homes**

| Ē | ÷ | (j) | ET.I     |
|---|---|-----|----------|
| 3 | 2 | 2   | 2 051 SE |

| Great Room  | 16'8" x 19'8" |  |
|-------------|---------------|--|
| Bedroom 1   | 15'8" x 15'8" |  |
| Bedroom 2   | 10'8" x 11'0" |  |
| Bedroom 3   | 11'0" x 11'0" |  |
| Kitchen     | 12'0" x 14'0" |  |
| Dining Room | 12'8" x 13'8" |  |
| Garage      | 22'8" x 19'0" |  |