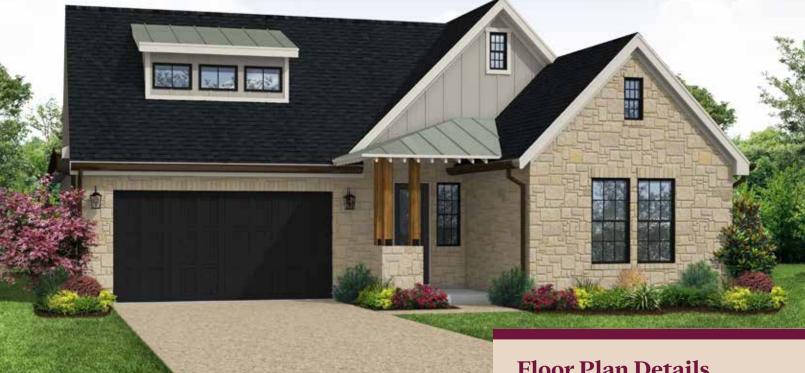

## SYCAMORE **Luxury Patio Homes**

## **Floor Plan Details**

| Ē | ÷ | (f) | Ē        |
|---|---|-----|----------|
| 3 | 2 | 2   | 2.093 SF |

| Great Room | 29.4" x 19'8"  |  |
|------------|----------------|--|
| Bedroom 1  | 15'8" x 14'8"  |  |
| Bedroom 2  | 11'0" x 11'8"  |  |
| Bedroom 3  | 11'0" x 11'8"  |  |
| Kitchen    | 14'10" x 11'0" |  |
| Garage     | 22'8" x 19'8"  |  |