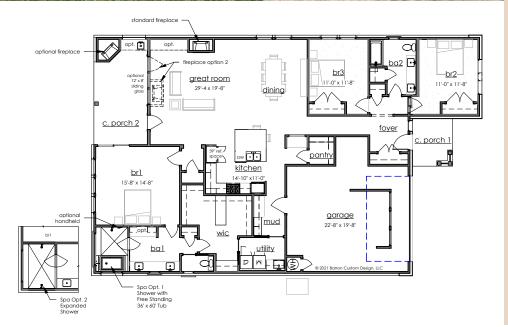

## **Floor Plan Details**

| Ē | ÷ | (f) | Ē        |
|---|---|-----|----------|
| 3 | 2 | 2   | 2.093 SF |

| Great Room | 29.4" x 19'8"  |  |
|------------|----------------|--|
| Bedroom 1  | 15'8" x 14'8"  |  |
| Bedroom 2  | 11'0" x 11'8"  |  |
| Bedroom 3  | 11'0" x 11'8"  |  |
| Kitchen    | 14'10" x 11'0" |  |
| Garage     | 22'8" x 19'8"  |  |