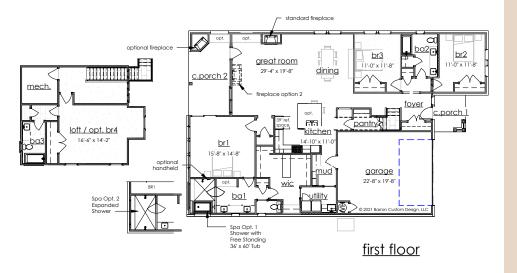

## WILLOW **Luxury Patio Homes**

| Ē | ÷ | Ð | Ē        |
|---|---|---|----------|
| 4 | 3 | 2 | 2 671 SF |

| Great Room     | 29.4" x 19'8"  |
|----------------|----------------|
| Bedroom 1      | 15'8" x 14'8"  |
| Bedroom 2      | 11'0" x 11'8"  |
| Bedroom 3      | 11'0" x 11'8"  |
| Kitchen        | 14'10" x 11'0" |
| Loft/Bedroom 4 | 16'6" x 14'2"  |
| Garage         | 22'8" x 19'8"  |