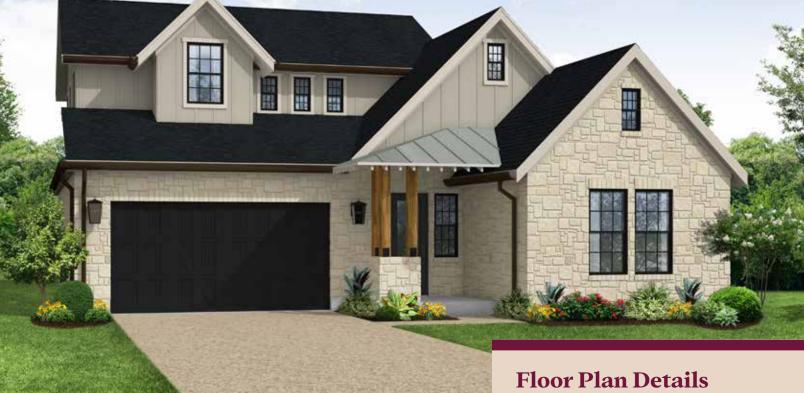

## WILLOW **Luxury Patio Homes**

| Ē | ÷ | Ð | Ē        |
|---|---|---|----------|
| 4 | 3 | 2 | 2 671 SF |

| Great Room     | 29.4" x 19'8"  |
|----------------|----------------|
| Bedroom 1      | 15'8" x 14'8"  |
| Bedroom 2      | 11'0" x 11'8"  |
| Bedroom 3      | 11'0" x 11'8"  |
| Kitchen        | 14'10" x 11'0" |
| Loft/Bedroom 4 | 16'6" x 14'2"  |
| Garage         | 22'8" x 19'8"  |